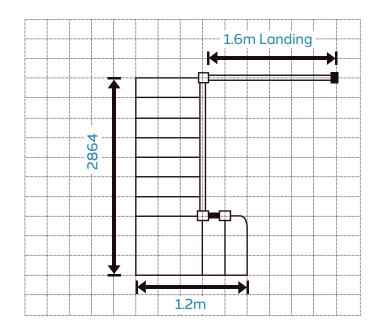

Please show any windows / doors etc that encroach on the staircase.

Please draw out your staircase plan on the sheet provided as an example marking Newels and Balustrading as appropriate.

| Name:<br>Address:          |  |   |          |  |  |    |                           |                    |                         |          |      |  |  |  |  |  |  |  |  |  |   |          |          |          |      |      |          |  |          |      |      |      |  | <br>           |      |               |   |   |   |  |  |
|----------------------------|--|---|----------|--|--|----|---------------------------|--------------------|-------------------------|----------|------|--|--|--|--|--|--|--|--|--|---|----------|----------|----------|------|------|----------|--|----------|------|------|------|--|----------------|------|---------------|---|---|---|--|--|
|                            |  |   |          |  |  |    |                           |                    |                         |          |      |  |  |  |  |  |  |  |  |  |   |          |          |          |      |      |          |  |          |      |      |      |  | <br>           |      |               |   |   | _ |  |  |
| Postcode:<br>Phone Number: |  |   |          |  |  |    |                           |                    |                         |          |      |  |  |  |  |  |  |  |  |  |   |          |          |          |      |      |          |  |          |      |      |      |  |                | <br> |               |   |   |   |  |  |
|                            |  |   |          |  |  |    |                           |                    |                         |          |      |  |  |  |  |  |  |  |  |  |   |          |          |          |      |      |          |  |          |      |      |      |  |                |      |               |   |   |   |  |  |
|                            |  |   |          |  |  |    |                           |                    |                         |          |      |  |  |  |  |  |  |  |  |  |   |          |          |          |      |      |          |  |          |      |      |      |  | <br>           |      |               |   | _ |   |  |  |
| A- Rise/FFL -              |  |   |          |  |  |    |                           |                    | D- Over all Well Length |          |      |  |  |  |  |  |  |  |  |  |   |          |          |          |      | _    |          |  |          |      |      |      |  |                |      |               |   |   |   |  |  |
| B- Max Going               |  |   |          |  |  |    |                           | E- Floor Thickness |                         |          |      |  |  |  |  |  |  |  |  |  |   |          |          |          | <br> |      |          |  |          |      |      |      |  |                |      |               |   |   |   |  |  |
|                            |  |   |          |  |  | lt | th F- Over all Well Width |                    |                         |          |      |  |  |  |  |  |  |  |  |  |   | _        |          |          |      |      |          |  |          |      |      |      |  |                |      |               |   |   |   |  |  |
|                            |  |   |          |  |  |    |                           |                    |                         |          |      |  |  |  |  |  |  |  |  |  |   |          |          |          |      |      |          |  |          |      |      |      |  |                |      |               |   |   |   |  |  |
|                            |  |   |          |  |  |    |                           | <br><b>.</b>       |                         | <b> </b> |      |  |  |  |  |  |  |  |  |  |   |          |          | -        | ļ    | <br> | <b>.</b> |  |          | <br> | <br> |      |  | <br><b>[</b> ] | []   |               |   |   |   |  |  |
|                            |  |   |          |  |  |    |                           | <br>               |                         |          |      |  |  |  |  |  |  |  |  |  |   |          |          |          |      | <br> |          |  |          | <br> | <br> | <br> |  |                |      |               |   |   |   |  |  |
|                            |  |   |          |  |  |    |                           | <br>               |                         |          |      |  |  |  |  |  |  |  |  |  |   |          |          |          |      | <br> |          |  |          | <br> | <br> | <br> |  |                |      |               |   |   |   |  |  |
|                            |  |   |          |  |  |    |                           | <br>               |                         |          |      |  |  |  |  |  |  |  |  |  |   |          |          | -        |      | <br> |          |  |          | <br> | <br> | <br> |  |                |      | <br>          | _ |   |   |  |  |
|                            |  |   |          |  |  |    |                           | <br>               |                         |          |      |  |  |  |  |  |  |  |  |  |   |          |          | -        |      | <br> |          |  |          | <br> | <br> | <br> |  |                |      | <br>          |   |   |   |  |  |
|                            |  |   |          |  |  | •  |                           | <br>               |                         |          |      |  |  |  |  |  |  |  |  |  | • |          |          | -        |      |      |          |  |          | <br> | <br> |      |  |                |      |               |   |   |   |  |  |
|                            |  |   |          |  |  |    |                           |                    |                         |          |      |  |  |  |  |  |  |  |  |  |   |          |          | -        |      | <br> |          |  |          |      | <br> | <br> |  |                |      |               | _ |   |   |  |  |
|                            |  |   |          |  |  |    |                           | <br>               |                         |          |      |  |  |  |  |  |  |  |  |  |   |          |          |          |      | <br> |          |  |          | <br> | <br> | <br> |  | <br>           |      | <br>          |   |   |   |  |  |
|                            |  |   |          |  |  |    |                           | <br>               |                         |          |      |  |  |  |  |  |  |  |  |  |   |          |          | -        |      | <br> |          |  |          | <br> | <br> |      |  |                |      | <br>          | _ |   |   |  |  |
|                            |  |   |          |  |  |    |                           | <br>               |                         |          |      |  |  |  |  |  |  |  |  |  |   |          |          | -        |      | <br> |          |  |          | <br> | <br> | <br> |  |                |      |               | _ |   | _ |  |  |
|                            |  |   |          |  |  |    |                           | <br>               |                         |          |      |  |  |  |  |  |  |  |  |  |   |          | ļ        | -        |      | <br> |          |  |          | <br> | <br> | <br> |  |                |      |               |   | _ |   |  |  |
|                            |  |   |          |  |  |    |                           | <br>               |                         |          |      |  |  |  |  |  |  |  |  |  |   |          |          | -        |      | <br> |          |  |          | <br> | <br> | <br> |  |                |      |               |   |   |   |  |  |
|                            |  |   |          |  |  |    |                           | <br>               |                         |          |      |  |  |  |  |  |  |  |  |  |   |          |          | -        |      | <br> |          |  |          | <br> | <br> | <br> |  |                |      | <br>          | _ |   |   |  |  |
|                            |  |   |          |  |  |    |                           | <br>               |                         |          |      |  |  |  |  |  |  |  |  |  |   |          |          | -        |      | <br> |          |  |          | <br> | <br> | <br> |  |                |      | <br>          |   |   |   |  |  |
|                            |  |   |          |  |  |    |                           |                    |                         |          |      |  |  |  |  |  |  |  |  |  |   |          |          |          |      | <br> |          |  |          |      | <br> |      |  |                |      | <br>          |   |   |   |  |  |
|                            |  |   |          |  |  |    |                           | <br>               |                         |          |      |  |  |  |  |  |  |  |  |  |   |          |          |          |      | <br> |          |  |          | <br> | <br> | <br> |  |                |      | <br>          |   |   |   |  |  |
|                            |  |   |          |  |  |    |                           | <br>               |                         |          |      |  |  |  |  |  |  |  |  |  |   |          |          |          |      | <br> |          |  |          | <br> | <br> | <br> |  | <br>           |      |               |   |   |   |  |  |
|                            |  |   |          |  |  |    |                           | <br>               |                         |          |      |  |  |  |  |  |  |  |  |  |   |          |          | -        |      | <br> |          |  |          | <br> | <br> | <br> |  |                |      | <br>          |   |   |   |  |  |
|                            |  |   |          |  |  |    |                           | <br>               |                         |          |      |  |  |  |  |  |  |  |  |  |   |          |          | -        |      | <br> |          |  |          |      | <br> |      |  |                |      |               |   |   |   |  |  |
|                            |  | ļ |          |  |  |    |                           | <br>ļ              | ļ                       | ļ        |      |  |  |  |  |  |  |  |  |  |   |          |          |          | ļ    | <br> | ļ        |  | ļ        | <br> | <br> |      |  |                |      |               |   |   |   |  |  |
|                            |  |   |          |  |  |    |                           | <br>               |                         |          |      |  |  |  |  |  |  |  |  |  |   |          |          | -        |      | <br> |          |  |          | <br> | <br> | <br> |  |                |      |               |   |   |   |  |  |
|                            |  |   |          |  |  |    |                           | <br>               |                         |          |      |  |  |  |  |  |  |  |  |  |   |          |          |          |      | <br> |          |  |          | <br> | <br> |      |  |                |      |               |   |   | _ |  |  |
| }                          |  |   | <u> </u> |  |  |    |                           | <br>               |                         |          | ┢──┤ |  |  |  |  |  |  |  |  |  |   | <u> </u> | <b> </b> | <u>†</u> | <br> | <br> |          |  | <u> </u> | <br> | <br> | <br> |  | <br>           |      | <br>$\square$ |   |   |   |  |  |