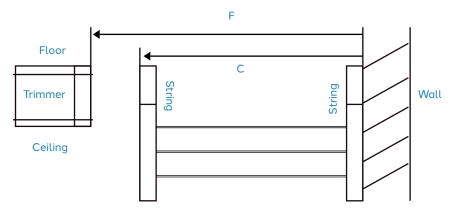

## Timber Staircases Staircase Measure Sheet

Please write the following dimensions on the sheet prvided: -

- A Rise / FFL
- B Max Going
- C O/A String Width
- D Over all Well Length
- E Floor Thickness
- F Over all Well Width