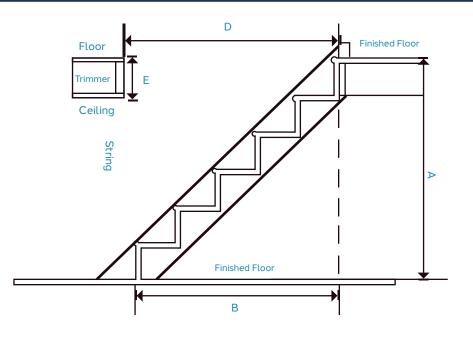

## Timber Staircases Staircase Measure Sheet

Please write the following dimensions on the sheet prvided: -

- A Rise / FFL
- B Max Going
- C O/A String Width
- D Over all Well Length
- E Floor Thickness
- F Over all Well Width